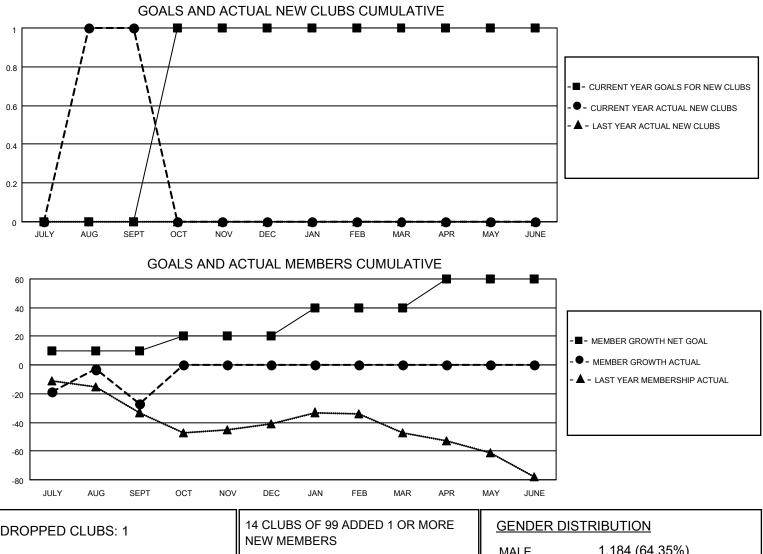

## LOCATION ALBERTA

District C 1

Results as of: 9/30/2020

| Clubs                 |               |           |               | Members               |                        |                         |                                                    |  |
|-----------------------|---------------|-----------|---------------|-----------------------|------------------------|-------------------------|----------------------------------------------------|--|
| RESULTS FOR 2020-2021 |               |           |               | RESULTS FOR 2020-2021 |                        |                         |                                                    |  |
| QUARTER               | NEW CLUB GOAL | NEW CLUBS | DROPPED CLUBS | QUARTER MEME          | BER GROWTH NET<br>GOAL | MEMBER GROWTH<br>ACTUAL | DROPPED<br>MEMBERS ACTUAL<br>(including transfers) |  |
| JULY/AUG/SEPT         | 0             | 1         | 1             | JULY/AUG/SEPT         | 10                     | 52                      | 71                                                 |  |
| OCT/NOV/DEC           | 1             | 0         | 0             | OCT/NOV/DEC           | 10                     | 0                       | 0                                                  |  |
| JAN/FEB/MAR           | 0             | 0         | 0             | JAN/FEB/MAR           | 20                     | 0                       | 0                                                  |  |
| APR/MAY/JUNE          | 0             | 0         | 0             | APR/MAY/JUNE          | 20                     | 0                       | 0                                                  |  |

| DROPPED CLUBS: 1 |    | 14 CLUBS OF 99 ADDED 1 OR MORE | GENDER DISTRIBUTION                                             |                |     |
|------------------|----|--------------------------------|-----------------------------------------------------------------|----------------|-----|
|                  |    | NEW MEMBERS                    | MALE                                                            | 1,184 (64.35%) |     |
|                  |    |                                | FEMALE                                                          | 656 (35.65%)   |     |
| DROPPED MEMBERS  |    |                                |                                                                 |                |     |
| DECEASED         | 8  | CLICK HERE FOR CUMULATIVE      | TOTAL FAMILY UNIT MEMBERS<br>FAMILY MEMBERS PAYING HALF<br>DUES |                | 362 |
| CLUB CANCELLED   | 0  | MEMBERSHIP DATA                |                                                                 |                | 405 |
| OTHER            | 63 |                                |                                                                 |                | 185 |
| TOTAL            | 71 |                                |                                                                 |                |     |
|                  |    |                                |                                                                 |                |     |